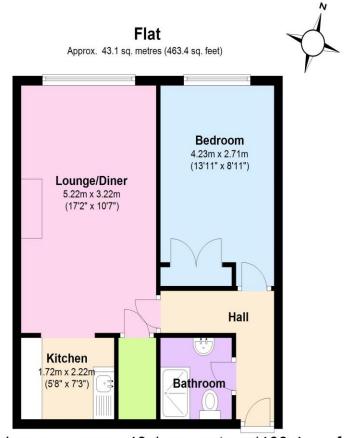

# Visit us at retirementhomesearch.co.uk

Total area: approx. 43.1 sq. metres (463.4 sq. feet)

This floor plan is for illustrative purposes only and is not to scale. Where measurements are shown, these are approximate and should not be relied upon. Total square area includes the entirety of the property and any outbuildings/garages. Sanitary ware and kitchen fittings are representative only and approximate to actual position, shape and style. No liability is accepted in respect of any consequential loss arising from the use of this plan. Reproduced under licence from Evolve Partnership Limited. All rights reserved.

Plan produced using PlanUp.

Annual Service Charge:

£1905.64
Annual Ground Rent:

£443.88

For Financial Year Ending:

**31st August 2018** 

Retirement Homesearch, Queensway House, 11 Queensway, New Milton, Hampshire, BH25 5NR T: 0333 321 4060 F: 0333 321 4065 E: enquiries@retirementhomesearch.co.uk